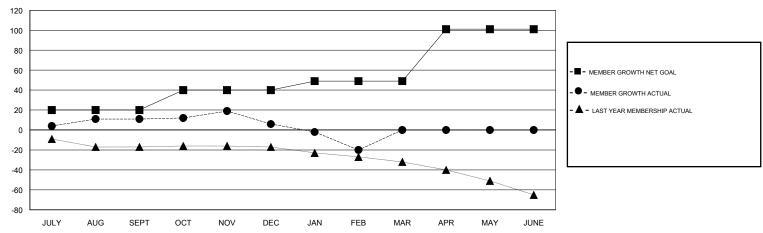

#### GMT CA

| Clubs         |               |           |               | Members               |                           |                         |                                                    |  |
|---------------|---------------|-----------|---------------|-----------------------|---------------------------|-------------------------|----------------------------------------------------|--|
|               | RESULTS FOR   | 2018-2019 |               | RESULTS FOR 2018-2019 |                           |                         |                                                    |  |
| QUARTER       | NEW CLUB GOAL | NEW CLUBS | DROPPED CLUBS | QUARTER               | MEMBER GROWTH NET<br>GOAL | MEMBER GROWTH<br>ACTUAL | DROPPED<br>MEMBERS ACTUAL<br>(including transfers) |  |
| JULY/AUG/SEPT | 0             | 0         | 0             | JULY/AUG/SEPT         | 20                        | 26                      | 15                                                 |  |
| OCT/NOV/DEC   | 0             | 0         | 0             | OCT/NOV/DEC           | 20                        | 18                      | 22                                                 |  |
| JAN/FEB/MAR   | 0             | 0         | 0             | JAN/FEB/MAR           | 9                         | 13                      | 38                                                 |  |
| APR/MAY/JUNE  | 1             | 0         | 0             | APR/MAY/JUNE          | 52                        | 0                       | 0                                                  |  |