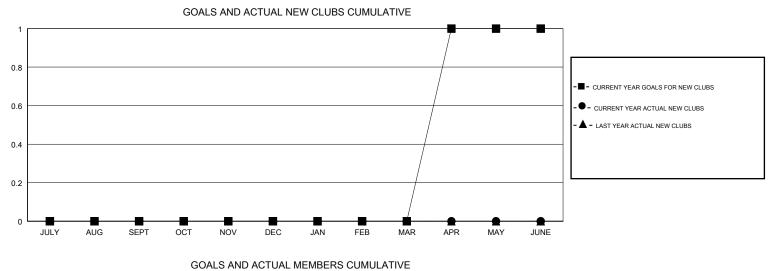

#### GMT CA

| Clubs         |               |           |               | Members               |                           |                         |                                                    |  |
|---------------|---------------|-----------|---------------|-----------------------|---------------------------|-------------------------|----------------------------------------------------|--|
|               | RESULTS FOR   | 2018-2019 |               | RESULTS FOR 2018-2019 |                           |                         |                                                    |  |
| QUARTER       | NEW CLUB GOAL | NEW CLUBS | DROPPED CLUBS | QUARTER               | MEMBER GROWTH NET<br>GOAL | MEMBER GROWTH<br>ACTUAL | DROPPED<br>MEMBERS ACTUAL<br>(including transfers) |  |
| JULY/AUG/SEPT | 0             | 0         | 0             | JULY/AUG/SEPT         | 20                        | 26                      | 15                                                 |  |
| OCT/NOV/DEC   | 0             | 0         | 0             | OCT/NOV/DEC           | 20                        | 18                      | 22                                                 |  |
| JAN/FEB/MAR   | 0             | 0         | 0             | JAN/FEB/MAR           | 9                         | 13                      | 38                                                 |  |
| APR/MAY/JUNE  | 1             | 0         | 0             | APR/MAY/JUNE          | 52                        | 0                       | 0                                                  |  |